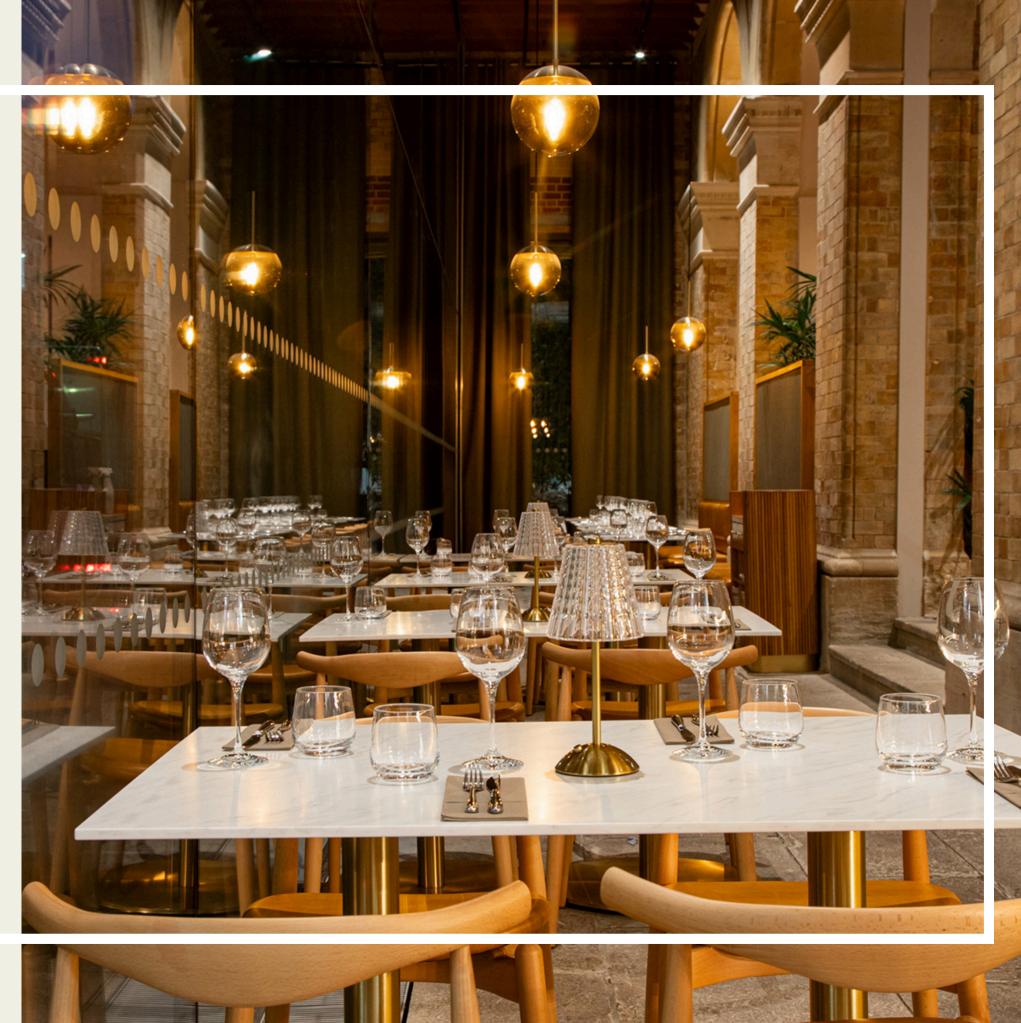

### FESTIVE BUFFET

12-3PM

From £50+VATpp Minimum 30 guests

Lunch in **Colonnade Restaurant**or **Golding Bar**Forked Buffet
Festive playlist

Add a glass of prosecco for £7pp

#### FESTIVE BANQUET

FORKED BUFFET / 2 - 3 COURSE DINNER

From £59.50pp+VAT Minimum 100 guests

Arrival Drink
Sit down meal
Mince pies and Tea & Coffee
DJ & Disco
Exclusive use of Lantern Hall and Simons' Bar
Front of house staff inc. Security